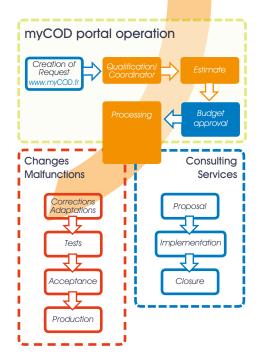

# Support made easy

The myCOD service is tailored to customers' needs based on the volume handled (occasional or recurring needs, number of users, etc.) and project type. Each myCOD customer has a time-unit credit (tickets) from which support sessions are deducted on a 15-minute basis. Requests entered are reviewed and then processed based on urgency, type and criticality.

# Support request types

- Correction of malfunctions: analysis, resolution, escalation to Editor, patch installation, etc.
- Custom development, changes: RPG/MAK, EDI messages, document formatting (MOM), etc.
- Functional consulting: configuration, assistance with archiving, outsourcing of user support, etc.
- Technical services: version migration, architecture optimization, performance diagnostic, etc.